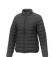

The Athenas women's insulated jacket is a jacket with the best finishing options. The jacket is made of Dull cire 380T woven of 100% Nylon, 38 g/m2, Padding/filling, fake down insulation of 100% Polyester. This jacket is the women's version. An embroidery on this jacket looks particularly classy. Jackets usually have large and varied print areas, so this is where your logo gets the most attention. In case of digital transfer it is not possible to choose white as a single logo colour on a coloured variant. Please choose transfer in this case.