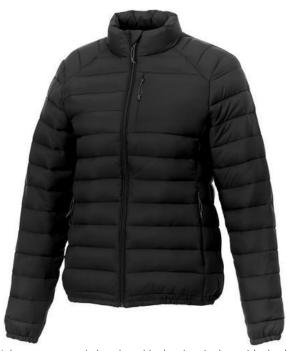

The Athenas women's insulated jacket is a jacket with the best finishing options. The jacket is made of Dull cire 380T woven of 100% Nylon, 38 g/m2, Padding/filling, fake down insulation of 100% Polyester. This jacket is the women's version. An embroidery on this jacket looks particularly classy. Jackets usually have large and varied print areas, so this is where your logo gets the most attention. In case of digital transfer it is not possible to choose white as a single logo colour on a coloured variant. Please choose transfer in this case.

Colour

Features

Brand: Elevate Essentials Minimum quantity: 3 Unit(s) Material: nylon Weight: 570.00 g. Dishwasher proof No

Do you have a specific question or do you want more information about this item, please call 1800 800.