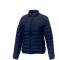

Colour

Features

Brand: Elevate Essentials Minimum quantity: 3 Unit(s) Material: nylon Weight: 570.00 g. Dishwasher proof No

Do you have a specific question or do you want more information about this item, please call 1800 800.