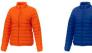

Colour

Features

Brand: Elevate Essentials Minimum quantity: 3 Unit(s) Material: nylon Weight: 570.00 g. Dishwasher proof No

Do you have a specific question or do you want more information about this item, please call 1800 800.