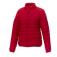

Colour

Features

Brand: Elevate Essentials Minimum quantity: 3 Unit(s) Material: nylon Weight: 570.00 g. Dishwasher proof No

Do you have a specific question or do you want more information about this item, please call 1800 800.