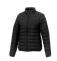

The Athenas women's insulated jacket is a jacket with the best finishing options. The jacket is made of Dull cire 380T woven of 100% Nylon, 38 g/m2, Padding/filling, fake down insulation of 100% Polyester. This jacket is the women's version. An embroidery on this jacket looks particularly classy. Jackets usually have large and varied print areas, so this is where your logo gets the most attention. In case of digital transfer it is not possible to choose white as a single logo colour on a coloured variant. Please choose transfer in this case.