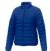

Colour

Features

Brand: Elevate Essentials Minimum quantity: 3 Unit(s) Material: nylon Weight: 570.00 g. Dishwasher proof No

Do you have a specific question or do you want more information about this item, please call 1800 800.