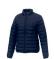

The Athenas women's insulated jacket is a jacket with the best finishing options. The jacket is made of Dull cire 380T woven of 100% Nylon, 38 g/m2, Padding/filling, fake down insulation of 100% Polyester. This jacket is the women's version. An embroidery on this jacket looks particularly classy. Jackets usually have large and varied print areas, so this is where your logo gets the most attention. In case of digital transfer it is not possible to choose white as a single logo colour on a coloured variant. Please choose transfer in this case.