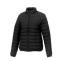

The Athenas women's insulated jacket is a jacket with the best finishing options. The jacket is made of Dull cire 380T woven of 100% Nylon, 38 g/m2, Padding/filling, fake down insulation of 100% Polyester. This jacket is the women's version. An embroidery on this jacket looks particularly classy. Jackets usually have large and varied print areas, so this is where your logo gets the most attention. In case of digital transfer it is not possible to choose white as a single logo colour on a coloured variant. Please choose transfer in this case.