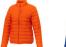

Colour

Features

Brand: Elevate Essentials Minimum quantity: 3 Unit(s) Material: nylon Weight: 570.00 g. Dishwasher proof No

Do you have a specific question or do you want more information about this item, please call 1800 800.