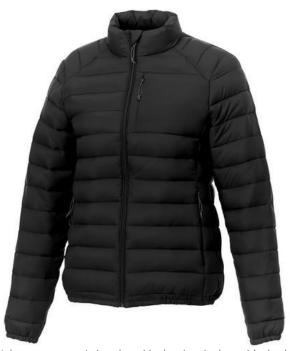

The Athenas women's insulated jacket is a jacket with the best finishing options. The jacket is made of Dull cire 380T woven of 100% Nylon, 38 g/m2, Padding/filling, fake down insulation of 100% Polyester. This jacket is the women's version. An embroidery on this jacket looks particularly classy. Jackets usually have large and varied print areas, so this is where your logo gets the most attention. In case of digital transfer it is not possible to choose white as a single logo colour on a coloured variant. Please choose transfer in this case.