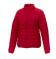

Colour

Features

Brand: Elevate Essentials Minimum quantity: 3 Unit(s) Material: nylon Weight: 570.00 g. Dishwasher proof No

Do you have a specific question or do you want more information about this item, please call 1800 800.