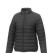

The Athenas women's insulated jacket is a jacket with the best finishing options. The jacket is made of Dull cire 380T woven of 100% Nylon, 38 g/m2, Padding/filling, fake down insulation of 100% Polyester. This jacket is the women's version. An embroidery on this jacket looks particularly classy. Jackets usually have large and varied print areas, so this is where your logo gets the most attention. In case of digital transfer it is not possible to choose white as a single logo colour on a coloured variant. Please choose transfer in this case.