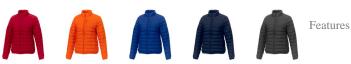

## Colour

Brand: Elevate Essentials Minimum quantity: 3 Unit(s) Material: nylon Weight: 570.00 g. Dishwasher proof No

Do you have a specific question or do you want more information about this item, please call 1800 800 801.