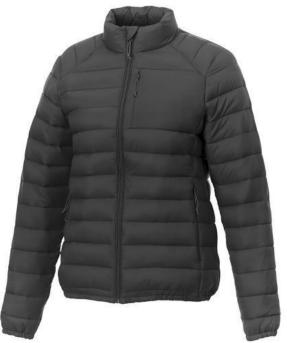

The Athenas women's insulated jacket is a jacket with the best finishing options. The jacket is made of Dull cire 380T woven of 100% Nylon, 38 g/m2, Padding/filling, fake down insulation of 100% Polyester. This jacket is the women's version. An embroidery on this jacket looks particularly classy. Jackets usually have large and varied print areas, so this is where your logo gets the most attention. In case of digital transfer it is not possible to choose white as a single logo colour on a coloured variant. Please choose transfer in this case.