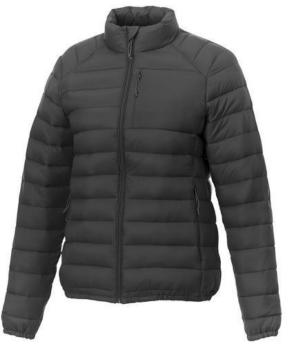

The Athenas women's insulated jacket is a jacket with the best finishing options. The jacket is made of Dull cire 380T woven of 100% Nylon, 38 g/m2, Padding/filling, fake down insulation of 100% Polyester. This jacket is the women's version. An embroidery on this jacket looks particularly classy. Jackets usually have large and varied print areas, so this is where your logo gets the most attention. In case of digital transfer it is not possible to choose white as a single logo colour on a coloured variant. Please choose transfer in this case. Colour