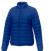

## Colour

Features

BI M M W

Brand: Elevate Essentials Minimum quantity: 3 Unit(s) Material: nylon Weight: 570.00 g. Dishwasher proof No

Do you have a specific question or do you want more information about this item, please call 1800 800.