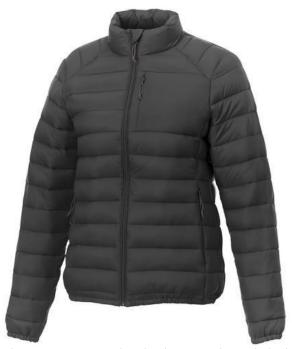

The Athenas women's insulated jacket is a jacket with the best finishing options. The jacket is made of Dull cire 380T woven of 100% Nylon, 38 g/m2, Padding/filling, fake down insulation of 100% Polyester. This jacket is the women's version. An embroidery on this jacket looks particularly classy. Jackets usually have large and varied print areas, so this is where your logo gets the most attention. In case of digital transfer it is not possible to choose white as a single logo colour on a coloured variant. Please choose transfer in this case.

## Colour

Features

BI M M W

Brand: Elevate Essentials Minimum quantity: 3 Unit(s) Material: nylon Weight: 570.00 g. Dishwasher proof No

Do you have a specific question or do you want more information about this item, please call 1800 800.