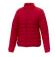

## Colour

Features

BI M M W

Brand: Elevate Essentials Minimum quantity: 3 Unit(s) Material: nylon Weight: 570.00 g. Dishwasher proof No

Do you have a specific question or do you want more information about this item, please call 1800 800.