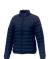

The Athenas women's insulated jacket is a jacket with the best finishing options. The jacket is made of Dull cire 380T woven of 100% Nylon, 38 g/m2, Padding/filling, fake down insulation of 100% Polyester. This jacket is the women's version. An embroidery on this jacket looks particularly classy. Jackets usually have large and varied print areas, so this is where your logo gets the most attention. In case of digital transfer it is not possible to choose white as a single logo colour on a coloured variant. Please choose transfer in this case.

## Colour

Features

BI M M W

Brand: Elevate Essentials Minimum quantity: 3 Unit(s) Material: nylon Weight: 570.00 g. Dishwasher proof No

Do you have a specific question or do you want more information about this item, please call 1800 800.