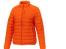

## Colour

Features

BI M M W

Brand: Elevate Essentials Minimum quantity: 3 Unit(s) Material: nylon Weight: 570.00 g. Dishwasher proof No

Do you have a specific question or do you want more information about this item, please call 1800 800.