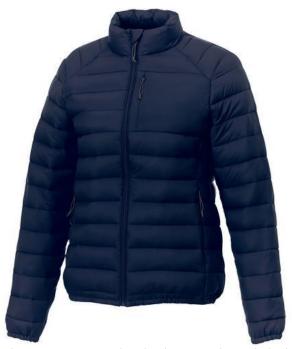

The Athenas women's insulated jacket is a jacket with the best finishing options. The jacket is made of Dull cire 380T woven of 100% Nylon, 38 g/m2, Padding/filling, fake down insulation of 100% Polyester. This jacket is the women's version. An embroidery on this jacket looks particularly classy. Jackets usually have large and varied print areas, so this is where your logo gets the most attention. In case of digital transfer it is not possible to choose white as a single logo colour on a coloured variant. Please choose transfer in this case.