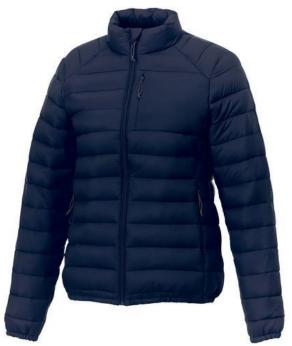

The Athenas women's insulated jacket is a jacket with the best finishing options. The jacket is made of Dull cire 380T woven of 100% Nylon, 38 g/m2, Padding/filling, fake down insulation of 100% Polyester. This jacket is the women's version. An embroidery on this jacket looks particularly classy. Jackets usually have large and varied print areas, so this is where your logo gets the most attention. In case of digital transfer it is not possible to choose white as a single logo colour on a coloured variant. Please choose transfer in this case. Colour