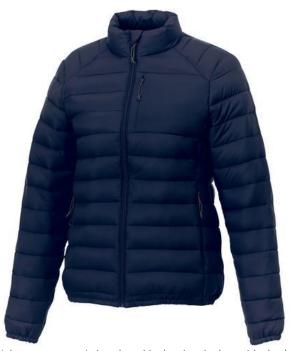

The Athenas women's insulated jacket is a jacket with the best finishing options. The jacket is made of Dull cire 380T woven of 100% Nylon, 38 g/m2, Padding/filling, fake down insulation of 100% Polyester. This jacket is the women's version. An embroidery on this jacket looks particularly classy. Jackets usually have large and varied print areas, so this is where your logo gets the most attention. In case of digital transfer it is not possible to choose white as a single logo colour on a coloured variant. Please choose transfer in this case.