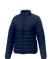

The Athenas women's insulated jacket is a jacket with the best finishing options. The jacket is made of Dull cire 380T woven of 100% Nylon, 38 g/m2, Padding/filling, fake down insulation of 100% Polyester. This jacket is the women's version. An embroidery on this jacket looks particularly classy. Jackets usually have large and varied print areas, so this is where your logo gets the most attention. In case of digital transfer it is not possible to choose white as a single logo colour on a coloured variant. Please choose transfer in this case.