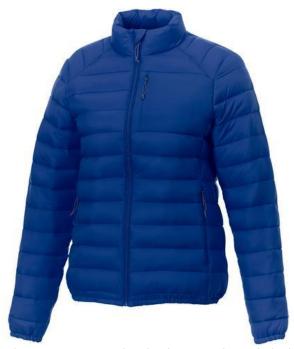

The Athenas women's insulated jacket is a jacket with the best finishing options. The jacket is made of Dull cire 380T woven of 100% Nylon, 38 g/m2, Padding/filling, fake down insulation of 100% Polyester. This jacket is the women's version. An embroidery on this jacket looks particularly classy. Jackets usually have large and varied print areas, so this is where your logo gets the most attention. In case of digital transfer it is not possible to choose white as a single logo colour on a coloured variant. Please choose transfer in this case.