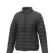

The Athenas women's insulated jacket is a jacket with the best finishing options. The jacket is made of Dull cire 380T woven of 100% Nylon, 38 g/m2, Padding/filling, fake down insulation of 100% Polyester. This jacket is the women's version. An embroidery on this jacket looks particularly classy. Jackets usually have large and varied print areas, so this is where your logo gets the most attention. In case of digital transfer it is not possible to choose white as a single logo colour on a coloured variant. Please choose transfer in this case.