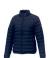

The Athenas women's insulated jacket is a jacket with the best finishing options. The jacket is made of Dull cire 380T woven of 100% Nylon, 38 g/m2, Padding/filling, fake down insulation of 100% Polyester. This jacket is the women's version. An embroidery on this jacket looks particularly classy. Jackets usually have large and varied print areas, so this is where your logo gets the most attention. In case of digital transfer it is not possible to choose white as a single logo colour on a coloured variant. Please choose transfer in this case.