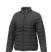

The Athenas women's insulated jacket is a jacket with the best finishing options. The jacket is made of Dull cire 380T woven of 100% Nylon, 38 g/m2, Padding/filling, fake down insulation of 100% Polyester. This jacket is the women's version. An embroidery on this jacket looks particularly classy. Jackets usually have large and varied print areas, so this is where your logo gets the most attention. In case of digital transfer it is not possible to choose white as a single logo colour on a coloured variant. Please choose transfer in this case.