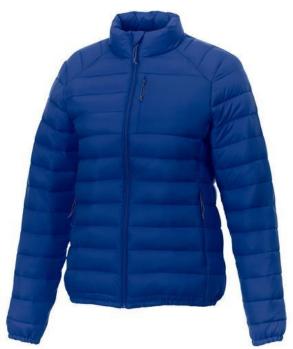

The Athenas women's insulated jacket is a jacket with the best finishing options. The jacket is made of Dull cire 380T woven of 100% Nylon, 38 g/m2, Padding/filling, fake down insulation of 100% Polyester. This jacket is the women's version. An embroidery on this jacket looks particularly classy. Jackets usually have large and varied print areas, so this is where your logo gets the most attention. In case of digital transfer it is not possible to choose white as a single logo colour on a coloured variant. Please choose transfer in this case.