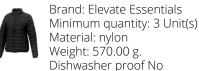

The Athenas women's insulated jacket is a jacket with the best finishing options. The jacket is made of Dull cire 380T woven of 100% Nylon, 38 g/m2, Padding/filling, fake down insulation of 100% Polyester. This jacket is the women's version. An embroidery on this jacket looks particularly classy. Jackets usually have large and varied print areas, so this is where your logo gets the most attention. In case of digital transfer it is not possible to choose white as a single logo colour on a coloured variant. Please choose transfer in this case.