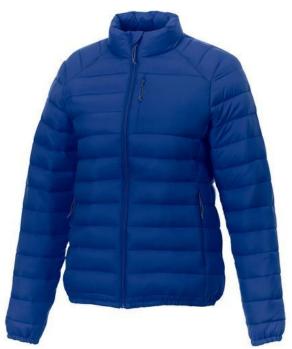

The Athenas women's insulated jacket is a jacket with the best finishing options. The jacket is made of Dull cire 380T woven of 100% Nylon, 38 g/m2, Padding/filling, fake down insulation of 100% Polyester. This jacket is the women's version. An embroidery on this jacket looks particularly classy. Jackets usually have large and varied print areas, so this is where your logo gets the most attention. In case of digital transfer it is not possible to choose white as a single logo colour on a coloured variant. Please choose transfer in this case.