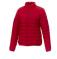

The Athenas women's insulated jacket is a jacket with the best finishing options. The jacket is made of Dull cire 380T woven of 100% Nylon, 38 g/m2, Padding/filling, fake down insulation of 100% Polyester. This jacket is the women's version. An embroidery on this jacket looks particularly classy. Jackets usually have large and varied print areas, so this is where your logo gets the most attention. In case of digital transfer it is not possible to choose white as a single logo colour on a coloured variant. Please choose transfer in this case.