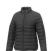

The Athenas women's insulated jacket is a jacket with the best finishing options. The jacket is made of Dull cire 380T woven of 100% Nylon, 38 g/m2, Padding/filling, fake down insulation of 100% Polyester. This jacket is the women's version. An embroidery on this jacket looks particularly classy. Jackets usually have large and varied print areas, so this is where your logo gets the most attention. In case of digital transfer it is not possible to choose white as a single logo colour on a coloured variant. Please choose transfer in this case.