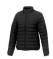

The Athenas women's insulated jacket is a jacket with the best finishing options. The jacket is made of Dull cire 380T woven of 100% Nylon, 38 g/m2, Padding/filling, fake down insulation of 100% Polyester. This jacket is the women's version. An embroidery on this jacket looks particularly classy. Jackets usually have large and varied print areas, so this is where your logo gets the most attention. In case of digital transfer it is not possible to choose white as a single logo colour on a coloured variant. Please choose transfer in this case.