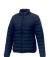

The Athenas women's insulated jacket is a jacket with the best finishing options. The jacket is made of Dull cire 380T woven of 100% Nylon, 38 g/m2, Padding/filling, fake down insulation of 100% Polyester. This jacket is the women's version. An embroidery on this jacket looks particularly classy. Jackets usually have large and varied print areas, so this is where your logo gets the most attention. In case of digital transfer it is not possible to choose white as a single logo colour on a coloured variant. Please choose transfer in this case.