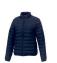

The Athenas women's insulated jacket is a jacket with the best finishing options. The jacket is made of Dull cire 380T woven of 100% Nylon, 38 g/m2, Padding/filling, fake down insulation of 100% Polyester. This jacket is the women's version. An embroidery on this jacket looks particularly classy. Jackets usually have large and varied print areas, so this is where your logo gets the most attention. In case of digital transfer it is not possible to choose white as a single logo colour on a coloured variant. Please choose transfer in this case.