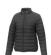

The Athenas women's insulated jacket is a jacket with the best finishing options. The jacket is made of Dull cire 380T woven of 100% Nylon, 38 g/m2, Padding/filling, fake down insulation of 100% Polyester. This jacket is the women's version. An embroidery on this jacket looks particularly classy. Jackets usually have large and varied print areas, so this is where your logo gets the most attention. In case of digital transfer it is not possible to choose white as a single logo colour on a coloured variant. Please choose transfer in this case.