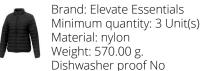

The Athenas women's insulated jacket is a jacket with the best finishing options. The jacket is made of Dull cire 380T woven of 100% Nylon, 38 g/m2, Padding/filling, fake down insulation of 100% Polyester. This jacket is the women's version. An embroidery on this jacket looks particularly classy. Jackets usually have large and varied print areas, so this is where your logo gets the most attention. In case of digital transfer it is not possible to choose white as a single logo colour on a coloured variant. Please choose transfer in this case.