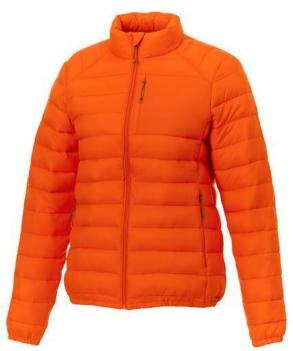

The Athenas women's insulated jacket is a jacket with the best finishing options. The jacket is made of Dull cire 380T woven of 100% Nylon, 38 g/m2, Padding/filling, fake down insulation of 100% Polyester. This jacket is the women's version. An embroidery on this jacket looks particularly classy. Jackets usually have large and varied print areas, so this is where your logo gets the most attention. In case of digital transfer it is not possible to choose white as a single logo colour on a coloured variant. Please choose transfer in this case.