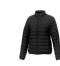

The Athenas women's insulated jacket is a jacket with the best finishing options. The jacket is made of Dull cire 380T woven of 100% Nylon, 38 g/m2, Padding/filling, fake down insulation of 100% Polyester. This jacket is the women's version. An embroidery on this jacket looks particularly classy. Jackets usually have large and varied print areas, so this is where your logo gets the most attention. In case of digital transfer it is not possible to choose white as a single logo colour on a coloured variant. Please choose transfer in this case. Colour