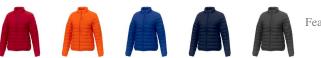

The Athenas women's insulated jacket is a jacket with the best finishing options. The jacket is made of Dull cire 380T woven of 100% Nylon, 38 g/m2, Padding/filling, fake down insulation of 100% Polyester. This jacket is the women's version. An embroidery on this jacket looks particularly classy. Jackets usually have large and varied print areas, so this is where your logo gets the most attention. In case of digital transfer it is not possible to choose white as a single logo colour on a coloured variant. Please choose transfer in this case. Colour