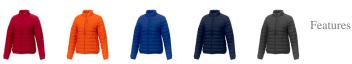

The Athenas women's insulated jacket is a jacket with the best finishing options. The jacket is made of Dull cire 380T woven of 100% Nylon, 38 g/m2, Padding/filling, fake down insulation of 100% Polyester. This jacket is the women's version. An embroidery on this jacket looks particularly classy. Jackets usually have large and varied print areas, so this is where your logo gets the most attention. In case of digital transfer it is not possible to choose white as a single logo colour on a coloured variant. Please choose transfer in this case. Colour