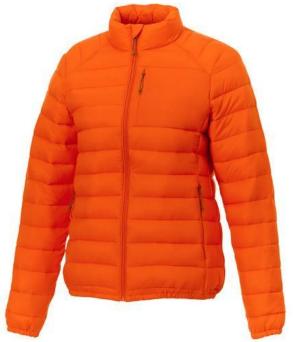

The Athenas women's insulated jacket is a jacket with the best finishing options. The jacket is made of Dull cire 380T woven of 100% Nylon, 38 g/m2, Padding/filling, fake down insulation of 100% Polyester. This jacket is the women's version. An embroidery on this jacket looks particularly classy. Jackets usually have large and varied print areas, so this is where your logo gets the most attention. In case of digital transfer it is not possible to choose white as a single logo colour on a coloured variant. Please choose transfer in this case. Colour