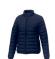

The Athenas women's insulated jacket is a jacket with the best finishing options. The jacket is made of Dull cire 380T woven of 100% Nylon, 38 g/m2, Padding/filling, fake down insulation of 100% Polyester. This jacket is the women's version. An embroidery on this jacket looks particularly classy. Jackets usually have large and varied print areas, so this is where your logo gets the most attention. In case of digital transfer it is not possible to choose white as a single logo colour on a coloured variant. Please choose transfer in this case.