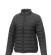

The Athenas women's insulated jacket is a jacket with the best finishing options. The jacket is made of Dull cire 380T woven of 100% Nylon, 38 g/m2, Padding/filling, fake down insulation of 100% Polyester. This jacket is the women's version. An embroidery on this jacket looks particularly classy. Jackets usually have large and varied print areas, so this is where your logo gets the most attention. In case of digital transfer it is not possible to choose white as a single logo colour on a coloured variant. Please choose transfer in this case.