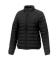

The Athenas women's insulated jacket is a jacket with the best finishing options. The jacket is made of Dull cire 380T woven of 100% Nylon, 38 g/m2, Padding/filling, fake down insulation of 100% Polyester. This jacket is the women's version. An embroidery on this jacket looks particularly classy. Jackets usually have large and varied print areas, so this is where your logo gets the most attention. In case of digital transfer it is not possible to choose white as a single logo colour on a coloured variant. Please choose transfer in this case.