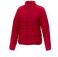

The Athenas women's insulated jacket is a jacket with the best finishing options. The jacket is made of Dull cire 380T woven of 100% Nylon, 38 g/m2, Padding/filling, fake down insulation of 100% Polyester. This jacket is the women's version. An embroidery on this jacket looks particularly classy. Jackets usually have large and varied print areas, so this is where your logo gets the most attention. In case of digital transfer it is not possible to choose white as a single logo colour on a coloured variant. Please choose transfer in this case.