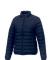

The Athenas women's insulated jacket is a jacket with the best finishing options. The jacket is made of Dull cire 380T woven of 100% Nylon, 38 g/m2, Padding/filling, fake down insulation of 100% Polyester. This jacket is the women's version. An embroidery on this jacket looks particularly classy. Jackets usually have large and varied print areas, so this is where your logo gets the most attention. In case of digital transfer it is not possible to choose white as a single logo colour on a coloured variant. Please choose transfer in this case.