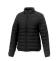

The Athenas women's insulated jacket is a jacket with the best finishing options. The jacket is made of Dull cire 380T woven of 100% Nylon, 38 g/m2, Padding/filling, fake down insulation of 100% Polyester. This jacket is the women's version. An embroidery on this jacket looks particularly classy. Jackets usually have large and varied print areas, so this is where your logo gets the most attention. In case of digital transfer it is not possible to choose white as a single logo colour on a coloured variant. Please choose transfer in this case.