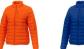

Colour

Features

Brand: Elevate Essentials Minimum quantity: 3 Unit(s) Material: nylon Weight: 570.00 g. Dishwasher proof No

Do you have a specific question or do you want more information about this item, please call 1800 800.