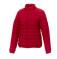

The Athenas women's insulated jacket is a jacket with the best finishing options. The jacket is made of Dull cire 380T woven of 100% Nylon, 38 g/m2, Padding/filling, fake down insulation of 100% Polyester. This jacket is the women's version. An embroidery on this jacket looks particularly classy. Jackets usually have large and varied print areas, so this is where your logo gets the most attention. In case of digital transfer it is not possible to choose white as a single logo colour on a coloured variant. Please choose transfer in this case.