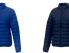

Colour

Features

Brand: Elevate Essentials Minimum quantity: 3 Unit(s) Material: nylon Weight: 570.00 g. Dishwasher proof No

Do you have a specific question or do you want more information about this item, please call 1800 800.