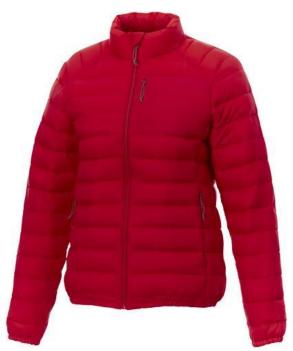

The Athenas women's insulated jacket is a jacket with the best finishing options. The jacket is made of Dull cire 380T woven of 100% Nylon, 38 g/m2, Padding/filling, fake down insulation of 100% Polyester. This jacket is the women's version. An embroidery on this jacket looks particularly classy. Jackets usually have large and varied print areas, so this is where your logo gets the most attention. In case of digital transfer it is not possible to choose white as a single logo colour on a coloured variant. Please choose transfer in this case.