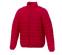

With Athenas men's insulated jacket you are choosing an excellent jacket to print on. The jacket is made of Dull cire 380T woven of 100% Nylon, 38 g/m2, Padding/filling, fake down insulation of 100% Polyester. This jacket is the men's version. With an embroidery on this jacket you give it a particularly noble look. With a jacket with print, your company will receive maximum attention. In case of digital transfer it is not possible to choose white as a single logo colour on a coloured variant. Please choose transfer in this case.