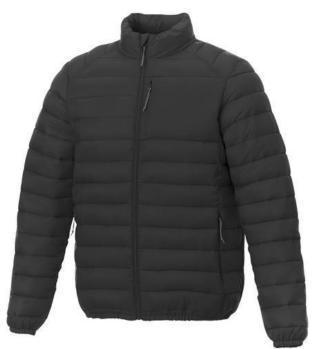

With Athenas men's insulated jacket you are choosing an excellent jacket to print on. The jacket is made of Dull cire 380T woven of 100% Nylon, 38 g/m2, Padding/filling, fake down insulation of 100% Polyester. This jacket is the men's version. With an embroidery on this jacket you give it a particularly noble look. With a jacket with print, your company will receive maximum attention. In case of digital transfer it is not possible to choose white as a single logo colour on a coloured variant. Please choose transfer in this case.