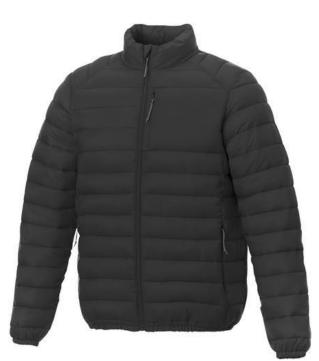

With Athenas men's insulated jacket you are choosing an excellent jacket to print on. The jacket is made of Dull cire 380T woven of 100% Nylon, 38 g/m2, Padding/filling, fake down insulation of 100% Polyester. This jacket is the men's version. With an embroidery on this jacket you give it a particularly noble look. With a jacket with print, your company will receive maximum attention. In case of digital transfer it is not possible to choose white as a single logo colour on a coloured variant. Please choose transfer in this case.