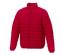

Colour

Features

Brand: Elevate Essentials Minimum quantity: 3 Unit(s) Material: nylon Weight: 697.00 g. Dishwasher proof No

Do you have a specific question or do you want more information about this item, please call 1800 800 801.