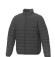

With Athenas men's insulated jacket you are choosing an excellent jacket to print on. The jacket is made of Dull cire 380T woven of 100% Nylon, 38 g/m2, Padding/filling, fake down insulation of 100% Polyester. This jacket is the men's version. With an embroidery on this jacket you give it a particularly noble look. With a jacket with print, your company will receive maximum attention. In case of digital transfer it is not possible to choose white as a single logo colour on a coloured variant. Please choose transfer in this case.

Colour

Features

Brand: Elevate Essentials Minimum quantity: 3 Unit(s) Material: nylon Weight: 697.00 g. Dishwasher proof No

Do you have a specific question or do you want more information about this item, please call 1800 800 801.