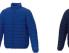

Colour

Features

Brand: Elevate Essentials Minimum quantity: 3 Unit(s) Material: nylon Weight: 697.00 g. Dishwasher proof No

Do you have a specific question or do you want more information about this item, please call 1800 800 801.