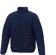

With Athenas men's insulated jacket you are choosing an excellent jacket to print on. The jacket is made of Dull cire 380T woven of 100% Nylon, 38 g/m2, Padding/filling, fake down insulation of 100% Polyester. This jacket is the men's version. With an embroidery on this jacket you give it a particularly noble look. With a jacket with print, your company will receive maximum attention. In case of digital transfer it is not possible to choose white as a single logo colour on a coloured variant. Please choose transfer in this case.

Colour

Features

Brand: Elevate Essentials Minimum quantity: 3 Unit(s) Material: nylon Weight: 697.00 g. Dishwasher proof No

Do you have a specific question or do you want more information about this item, please call 1800 800 801.