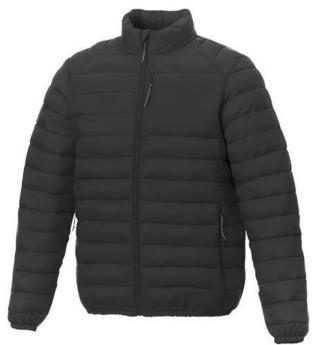

With Athenas men's insulated jacket you are choosing an excellent jacket to print on. The jacket is made of Dull cire 380T woven of 100% Nylon, 38 g/m2, Padding/filling, fake down insulation of 100% Polyester. This jacket is the men's version. With an embroidery on this jacket you give it a particularly noble look. With a jacket with print, your company will receive maximum attention. In case of digital transfer it is not possible to choose white as a single logo colour on a coloured variant. Please choose transfer in this case.