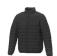

With Athenas men's insulated jacket you are choosing an excellent jacket to print on. The jacket is made of Dull cire 380T woven of 100% Nylon, 38 g/m2, Padding/filling, fake down insulation of 100% Polyester. This jacket is the men's version. With an embroidery on this jacket you give it a particularly noble look. With a jacket with print, your company will receive maximum attention. In case of digital transfer it is not possible to choose white as a single logo colour on a coloured variant. Please choose transfer in this case.

Colour

Features

Brand: Elevate Essentials Minimum quantity: 3 Unit(s) Material: nylon Weight: 697.00 g. Dishwasher proof No

Do you have a specific question or do you want more information about this item, please call 1800 800 801.