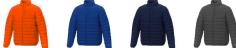

Colour

Features

Brand: Elevate Essentials Minimum quantity: 3 Unit(s) Material: nylon Weight: 697.00 g. Dishwasher proof No

Do you have a specific question or do you want more information about this item, please call 1800 800 801.