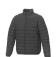

With Athenas men's insulated jacket you are choosing an excellent jacket to print on. The jacket is made of Dull cire 380T woven of 100% Nylon, 38 g/m2, Padding/filling, fake down insulation of 100% Polyester. This jacket is the men's version. With an embroidery on this jacket you give it a particularly noble look. With a jacket with print, your company will receive maximum attention. In case of digital transfer it is not possible to choose white as a single logo colour on a coloured variant. Please choose transfer in this case.

Colour

Features

Brand: Elevate Essentials Minimum quantity: 3 Unit(s) Material: nylon Weight: 697.00 g. Dishwasher proof No

Do you have a specific question or do you want more information about this item, please call 1800 800 801.