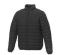

With Athenas men's insulated jacket you are choosing an excellent jacket to print on. The jacket is made of Dull cire 380T woven of 100% Nylon, 38 g/m2, Padding/filling, fake down insulation of 100% Polyester. This jacket is the men's version. With an embroidery on this jacket you give it a particularly noble look. With a jacket with print, your company will receive maximum attention. In case of digital transfer it is not possible to choose white as a single logo colour on a coloured variant. Please choose transfer in this case.

Colour

Features

Brand: Elevate Essentials Minimum quantity: 3 Unit(s) Material: nylon Weight: 697.00 g. Dishwasher proof No

Do you have a specific question or do you want more information about this item, please call 1800 800 801.