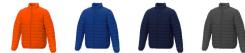

Colour

Features

Brand: Elevate Essentials Minimum quantity: 3 Unit(s) Material: nylon Weight: 697.00 g. Dishwasher proof No

Do you have a specific question or do you want more information about this item, please call 1800 800 801.