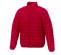

Colour

Features

Brand: Elevate Essentials Minimum quantity: 3 Unit(s) Material: nylon Weight: 697.00 g. Dishwasher proof No

Do you have a specific question or do you want more information about this item, please call 1800 800 801.