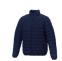

Colour

Features

Brand: Elevate Essentials Minimum quantity: 3 Unit(s) Material: nylon Weight: 697.00 g. Dishwasher proof No

Do you have a specific question or do you want more information about this item, please call 1800 800 801.