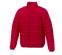

Colour

Features

Brand: Elevate Essentials Minimum quantity: 3 Unit(s) Material: nylon Weight: 697.00 g. Dishwasher proof No

Do you have a specific question or do you want more information about this item, please call 1800 800 801.