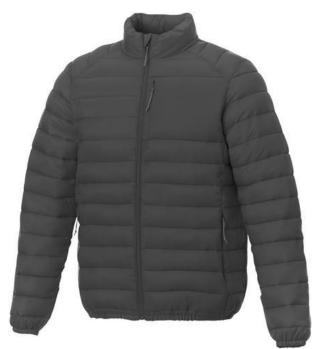

With Athenas men's insulated jacket you are choosing an excellent jacket to print on. The jacket is made of Dull cire 380T woven of 100% Nylon, 38 g/m2, Padding/filling, fake down insulation of 100% Polyester. This jacket is the men's version. With an embroidery on this jacket you give it a particularly noble look. With a jacket with print, your company will receive maximum attention. In case of digital transfer it is not possible to choose white as a single logo colour on a coloured variant. Please choose transfer in this case.