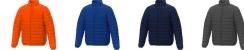

Colour

Features

Brand: Elevate Essentials Minimum quantity: 3 Unit(s) Material: nylon Weight: 697.00 g. Dishwasher proof No

Do you have a specific question or do you want more information about this item, please call 1800 800 801.