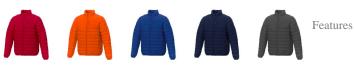

Colour

Brand: Elevate Essentials Minimum quantity: 3 Unit(s) Material: nylon Weight: 697.00 g. Dishwasher proof No

Do you have a specific question or do you want more information about this item, please call 1800 800 801.