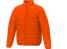

Colour

Brand: Elevate Essentials Minimum quantity: 3 Unit(s) Material: nylon Weight: 697.00 g. Dishwasher proof No

Do you have a specific question or do you want more information about this item, please call 1800 800 801.