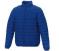

Colour

Brand: Elevate Essentials Minimum quantity: 3 Unit(s) Material: nylon Weight: 697.00 g. Dishwasher proof No

Do you have a specific question or do you want more information about this item, please call 1800 800 801.