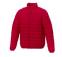

Colour

Brand: Elevate Essentials Minimum quantity: 3 Unit(s) Material: nylon Weight: 697.00 g. Dishwasher proof No

Do you have a specific question or do you want more information about this item, please call 1800 800 801.