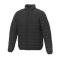

With Athenas men's insulated jacket you are choosing an excellent jacket to print on. The jacket is made of Dull cire 380T woven of 100% Nylon, 38 g/m2, Padding/filling, fake down insulation of 100% Polyester. This jacket is the men's version. With an embroidery on this jacket you give it a particularly noble look. With a jacket with print, your company will receive maximum attention. In case of digital transfer it is not possible to choose white as a single logo colour on a coloured variant. Please choose transfer in this case.