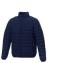

With Athenas men's insulated jacket you are choosing an excellent jacket to print on. The jacket is made of Dull cire 380T woven of 100% Nylon, 38 g/m2, Padding/filling, fake down insulation of 100% Polyester. This jacket is the men's version. With an embroidery on this jacket you give it a particularly noble look. With a jacket with print, your company will receive maximum attention. In case of digital transfer it is not possible to choose white as a single logo colour on a coloured variant. Please choose transfer in this case.