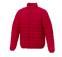

With Athenas men's insulated jacket you are choosing an excellent jacket to print on. The jacket is made of Dull cire 380T woven of 100% Nylon, 38 g/m2, Padding/filling, fake down insulation of 100% Polyester. This jacket is the men's version. With an embroidery on this jacket you give it a particularly noble look. With a jacket with print, your company will receive maximum attention. In case of digital transfer it is not possible to choose white as a single logo colour on a coloured variant. Please choose transfer in this case.

Colour

Features

Brand: Elevate Essentials Minimum quantity: 3 Unit(s) Material: nylon Weight: 697.00 g. Dishwasher proof No

Do you have a specific question or do you want more information about this item, please call 1800 800.