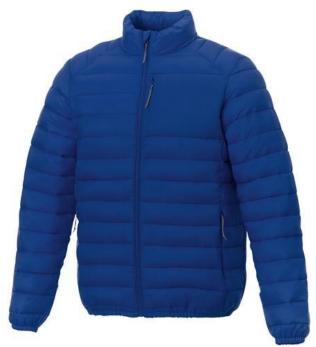

With Athenas men's insulated jacket you are choosing an excellent jacket to print on. The jacket is made of Dull cire 380T woven of 100% Nylon, 38 g/m2, Padding/filling, fake down insulation of 100% Polyester. This jacket is the men's version. With an embroidery on this jacket you give it a particularly noble look. With a jacket with print, your company will receive maximum attention. In case of digital transfer it is not possible to choose white as a single logo colour on a coloured variant. Please choose transfer in this case.

Colour

Features

Brand: Elevate Essentials Minimum quantity: 3 Unit(s) Material: nylon Weight: 697.00 g. Dishwasher proof No

Do you have a specific question or do you want more information about this item, please call 1800 800.