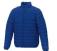

With Athenas men's insulated jacket you are choosing an excellent jacket to print on. The jacket is made of Dull cire 380T woven of 100% Nylon, 38 g/m2, Padding/filling, fake down insulation of 100% Polyester. This jacket is the men's version. With an embroidery on this jacket you give it a particularly noble look. With a jacket with print, your company will receive maximum attention. In case of digital transfer it is not possible to choose white as a single logo colour on a coloured variant. Please choose transfer in this case.