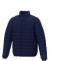

With Athenas men's insulated jacket you are choosing an excellent jacket to print on. The jacket is made of Dull cire 380T woven of 100% Nylon, 38 g/m2, Padding/filling, fake down insulation of 100% Polyester. This jacket is the men's version. With an embroidery on this jacket you give it a particularly noble look. With a jacket with print, your company will receive maximum attention. In case of digital transfer it is not possible to choose white as a single logo colour on a coloured variant. Please choose transfer in this case.