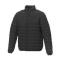

With Athenas men's insulated jacket you are choosing an excellent jacket to print on. The jacket is made of Dull cire 380T woven of 100% Nylon, 38 g/m2, Padding/filling, fake down insulation of 100% Polyester. This jacket is the men's version. With an embroidery on this jacket you give it a particularly noble look. With a jacket with print, your company will receive maximum attention. In case of digital transfer it is not possible to choose white as a single logo colour on a coloured variant. Please choose transfer in this case.