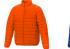

With Athenas men's insulated jacket you are choosing an excellent jacket to print on. The jacket is made of Dull cire 380T woven of 100% Nylon, 38 g/m2, Padding/filling, fake down insulation of 100% Polyester. This jacket is the men's version. With an embroidery on this jacket you give it a particularly noble look. With a jacket with print, your company will receive maximum attention. In case of digital transfer it is not possible to choose white as a single logo colour on a coloured variant. Please choose transfer in this case.

Colour

Features

Brand: Elevate Essentials Minimum quantity: 3 Unit(s) Material: nylon Weight: 697.00 g. Dishwasher proof No

Do you have a specific question or do you want more information about this item, please call 1800 800.