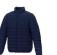

With Athenas men's insulated jacket you are choosing an excellent jacket to print on. The jacket is made of Dull cire 380T woven of 100% Nylon, 38 g/m2, Padding/filling, fake down insulation of 100% Polyester. This jacket is the men's version. With an embroidery on this jacket you give it a particularly noble look. With a jacket with print, your company will receive maximum attention. In case of digital transfer it is not possible to choose white as a single logo colour on a coloured variant. Please choose transfer in this case.