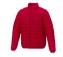

Colour

Brand: Elevate Essentials Minimum quantity: 3 Unit(s) Material: nylon Weight: 697.00 g. Dishwasher proof No

Do you have a specific question or do you want more information about this item, please call 1800 800 801.