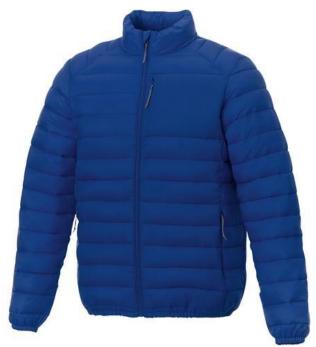

With Athenas men's insulated jacket you are choosing an excellent jacket to print on. The jacket is made of Dull cire 380T woven of 100% Nylon, 38 g/m2, Padding/filling, fake down insulation of 100% Polyester. This jacket is the men's version. With an embroidery on this jacket you give it a particularly noble look. With a jacket with print, your company will receive maximum attention. In case of digital transfer it is not possible to choose white as a single logo colour on a coloured variant. Please choose transfer in this case.

Colour

Brand: Elevate Essentials Minimum quantity: 3 Unit(s) Material: nylon Weight: 697.00 g. Dishwasher proof No

Do you have a specific question or do you want more information about this item, please call 1800 800 801.