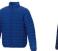

Colour

Brand: Elevate Essentials Minimum quantity: 3 Unit(s) Material: nylon Weight: 697.00 g. Dishwasher proof No

Do you have a specific question or do you want more information about this item, please call 1800 800 801.