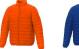

Colour

Brand: Elevate Essentials Minimum quantity: 3 Unit(s) Material: nylon Weight: 697.00 g. Dishwasher proof No

Do you have a specific question or do you want more information about this item, please call 1800 800 801.