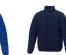

With Athenas men's insulated jacket you are choosing an excellent jacket to print on. The jacket is made of Dull cire 380T woven of 100% Nylon, 38 g/m2, Padding/filling, fake down insulation of 100% Polyester. This jacket is the men's version. With an embroidery on this jacket you give it a particularly noble look. With a jacket with print, your company will receive maximum attention. In case of digital transfer it is not possible to choose white as a single logo colour on a coloured variant. Please choose transfer in this case.