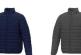

With Athenas men's insulated jacket you are choosing an excellent jacket to print on. The jacket is made of Dull cire 380T woven of 100% Nylon, 38 g/m2, Padding/filling, fake down insulation of 100% Polyester. This jacket is the men's version. With an embroidery on this jacket you give it a particularly noble look. With a jacket with print, your company will receive maximum attention. In case of digital transfer it is not possible to choose white as a single logo colour on a coloured variant. Please choose transfer in this case.