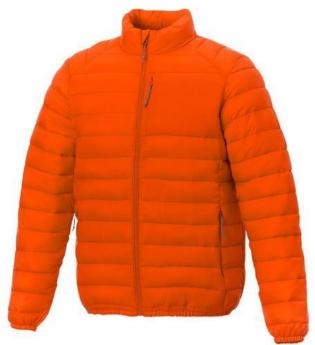

With Athenas men's insulated jacket you are choosing an excellent jacket to print on. The jacket is made of Dull cire 380T woven of 100% Nylon, 38 g/m2, Padding/filling, fake down insulation of 100% Polyester. This jacket is the men's version. With an embroidery on this jacket you give it a particularly noble look. With a jacket with print, your company will receive maximum attention. In case of digital transfer it is not possible to choose white as a single logo colour on a coloured variant. Please choose transfer in this case.

Colour

Features

Brand: Elevate Essentials Minimum quantity: 3 Unit(s) Material: nylon Weight: 697.00 g. Dishwasher proof No

Do you have a specific question or do you want more information about this item, please call 1800 800 801.