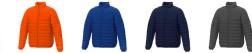

Colour

Features

Brand: Elevate Essentials Minimum quantity: 3 Unit(s) Material: nylon Weight: 697.00 g. Dishwasher proof No

Do you have a specific question or do you want more information about this item, please call 1800 800 801.