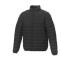

With Athenas men's insulated jacket you are choosing an excellent jacket to print on. The jacket is made of Dull cire 380T woven of 100% Nylon, 38 g/m2, Padding/filling, fake down insulation of 100% Polyester. This jacket is the men's version. With an embroidery on this jacket you give it a particularly noble look. With a jacket with print, your company will receive maximum attention. In case of digital transfer it is not possible to choose white as a single logo colour on a coloured variant. Please choose transfer in this case.