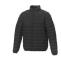

With Athenas men's insulated jacket you are choosing an excellent jacket to print on. The jacket is made of Dull cire 380T woven of 100% Nylon, 38 g/m2, Padding/filling, fake down insulation of 100% Polyester. This jacket is the men's version. With an embroidery on this jacket you give it a particularly noble look. With a jacket with print, your company will receive maximum attention. In case of digital transfer it is not possible to choose white as a single logo colour on a coloured variant. Please choose transfer in this case.

Colour

Features

Brand: Elevate Essentials Minimum quantity: 3 Unit(s) Material: nylon Weight: 697.00 g. Dishwasher proof No

Do you have a specific question or do you want more information about this item, please call 1800 800 801.