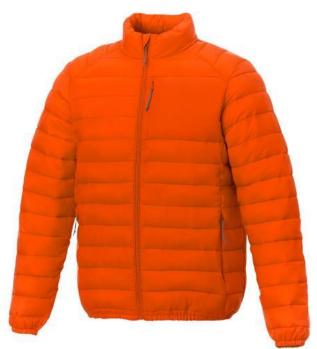

With Athenas men's insulated jacket you are choosing an excellent jacket to print on. The jacket is made of Dull cire 380T woven of 100% Nylon, 38 g/m2, Padding/filling, fake down insulation of 100% Polyester. This jacket is the men's version. With an embroidery on this jacket you give it a particularly noble look. With a jacket with print, your company will receive maximum attention. In case of digital transfer it is not possible to choose white as a single logo colour on a coloured variant. Please choose transfer in this case.