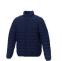

With Athenas men's insulated jacket you are choosing an excellent jacket to print on. The jacket is made of Dull cire 380T woven of 100% Nylon, 38 g/m2, Padding/filling, fake down insulation of 100% Polyester. This jacket is the men's version. With an embroidery on this jacket you give it a particularly noble look. With a jacket with print, your company will receive maximum attention. In case of digital transfer it is not possible to choose white as a single logo colour on a coloured variant. Please choose transfer in this case.

Colour

Features

Brand: Elevate Essentials Minimum quantity: 3 Unit(s) Material: nylon Weight: 697.00 g. Dishwasher proof No

Do you have a specific question or do you want more information about this item, please call 1800 800 801.