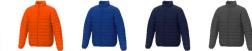

Colour

Features

Brand: Elevate Essentials Minimum quantity: 3 Unit(s) Material: nylon Weight: 697.00 g. Dishwasher proof No

Do you have a specific question or do you want more information about this item, please call 1800 800 801.