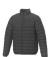

With Athenas men's insulated jacket you are choosing an excellent jacket to print on. The jacket is made of Dull cire 380T woven of 100% Nylon, 38 g/m2, Padding/filling, fake down insulation of 100% Polyester. This jacket is the men's version. With an embroidery on this jacket you give it a particularly noble look. With a jacket with print, your company will receive maximum attention. In case of digital transfer it is not possible to choose white as a single logo colour on a coloured variant. Please choose transfer in this case.

Colour

Features

Brand: Elevate Essentials Minimum quantity: 3 Unit(s) Material: nylon Weight: 697.00 g. Dishwasher proof No

Do you have a specific question or do you want more information about this item, please call 1800 800 801.