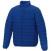

With Athenas men's insulated jacket you are choosing an excellent jacket to print on. The jacket is made of Dull cire 380T woven of 100% Nylon, 38 g/m2, Padding/filling, fake down insulation of 100% Polyester. This jacket is the men's version. With an embroidery on this jacket you give it a particularly noble look. With a jacket with print, your company will receive maximum attention. In case of digital transfer it is not possible to choose white as a single logo colour on a coloured variant. Please choose transfer in this case.

Colour

Features

Brand: Elevate Essentials Minimum quantity: 3 Unit(s) Material: nylon Weight: 697.00 g. Dishwasher proof No

Do you have a specific question or do you want more information about this item, please call 1800 800 801.