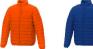

Colour

Features

Brand: Elevate Essentials Minimum quantity: 3 Unit(s) Material: nylon Weight: 697.00 g. Dishwasher proof No

Do you have a specific question or do you want more information about this item, please call 1800 800.