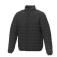

With Athenas men's insulated jacket you are choosing an excellent jacket to print on. The jacket is made of Dull cire 380T woven of 100% Nylon, 38 g/m2, Padding/filling, fake down insulation of 100% Polyester. This jacket is the men's version. With an embroidery on this jacket you give it a particularly noble look. With a jacket with print, your company will receive maximum attention. In case of digital transfer it is not possible to choose white as a single logo colour on a coloured variant. Please choose transfer in this case.

Colour

Features

Brand: Elevate Essentials Minimum quantity: 3 Unit(s) Material: nylon Weight: 697.00 g. Dishwasher proof No

Do you have a specific question or do you want more information about this item, please call 1800 800.