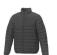

With Athenas men's insulated jacket you are choosing an excellent jacket to print on. The jacket is made of Dull cire 380T woven of 100% Nylon, 38 g/m2, Padding/filling, fake down insulation of 100% Polyester. This jacket is the men's version. With an embroidery on this jacket you give it a particularly noble look. With a jacket with print, your company will receive maximum attention. In case of digital transfer it is not possible to choose white as a single logo colour on a coloured variant. Please choose transfer in this case.

Colour

Features

Brand: Elevate Essentials Minimum quantity: 3 Unit(s) Material: nylon Weight: 697.00 g. Dishwasher proof No

Do you have a specific question or do you want more information about this item, please call 1800 800.