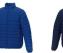

Colour

Features

Brand: Elevate Essentials Minimum quantity: 3 Unit(s) Material: nylon Weight: 697.00 g. Dishwasher proof No

Do you have a specific question or do you want more information about this item, please call 1800 800.