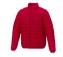

With Athenas men's insulated jacket you are choosing an excellent jacket to print on. The jacket is made of Dull cire 380T woven of 100% Nylon, 38 g/m2, Padding/filling, fake down insulation of 100% Polyester. This jacket is the men's version. With an embroidery on this jacket you give it a particularly noble look. With a jacket with print, your company will receive maximum attention. In case of digital transfer it is not possible to choose white as a single logo colour on a coloured variant. Please choose transfer in this case.