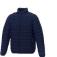

With Athenas men's insulated jacket you are choosing an excellent jacket to print on. The jacket is made of Dull cire 380T woven of 100% Nylon, 38 g/m2, Padding/filling, fake down insulation of 100% Polyester. This jacket is the men's version. With an embroidery on this jacket you give it a particularly noble look. With a jacket with print, your company will receive maximum attention. In case of digital transfer it is not possible to choose white as a single logo colour on a coloured variant. Please choose transfer in this case.

Colour

Features

Brand: Elevate Essentials Minimum quantity: 3 Unit(s) Material: nylon Weight: 697.00 g. Dishwasher proof No

Do you have a specific question or do you want more information about this item, please call 1800 800.