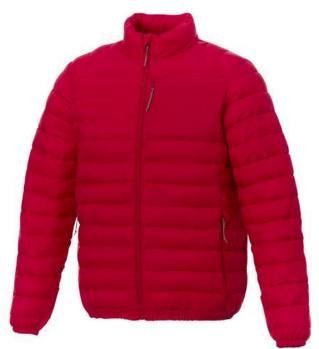

With Athenas men's insulated jacket you are choosing an excellent jacket to print on. The jacket is made of Dull cire 380T woven of 100% Nylon, 38 g/m2, Padding/filling, fake down insulation of 100% Polyester. This jacket is the men's version. With an embroidery on this jacket you give it a particularly noble look. With a jacket with print, your company will receive maximum attention. In case of digital transfer it is not possible to choose white as a single logo colour on a coloured variant. Please choose transfer in this case.