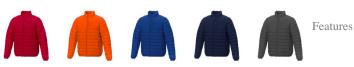

Colour

Brand: Elevate Essentials Minimum quantity: 3 Unit(s) Material: nylon Weight: 697.00 g. Dishwasher proof No

Do you have a specific question or do you want more information about this item, please call 1800 800 801.