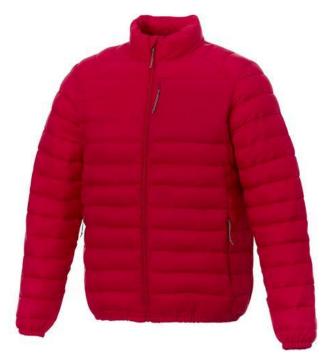

With Athenas men's insulated jacket you are choosing an excellent jacket to print on. The jacket is made of Dull cire 380T woven of 100% Nylon, 38 g/m2, Padding/filling, fake down insulation of 100% Polyester. This jacket is the men's version. With an embroidery on this jacket you give it a particularly noble look. With a jacket with print, your company will receive maximum attention. In case of digital transfer it is not possible to choose white as a single logo colour on a coloured variant. Please choose transfer in this case.