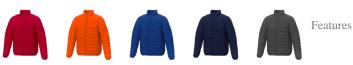

Colour

Brand: Elevate Essentials Minimum quantity: 3 Unit(s) Material: nylon Weight: 697.00 g. Dishwasher proof No

Do you have a specific question or do you want more information about this item, please call 1800 800 801.