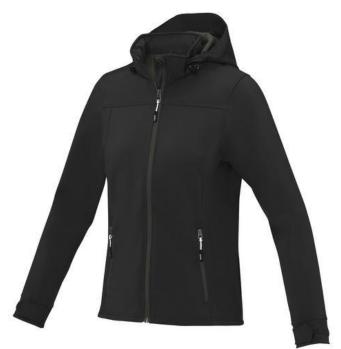

With Langley women's softshell jacket you are choosing an excellent jacket to print on. The jacket is made of Woven of 90% Polyester and 10% Elastane, 300 g/m2, Bonding, Micro fleece of 100% Polyester. This is a women's jacket. An embroidery on this jacket looks particularly classy. Jackets are perfect and popular for so many occasions. So just order quickly online. In case of digital transfer it is not possible to choose white as a single logo colour on a coloured variant. Please choose transfer in this case.