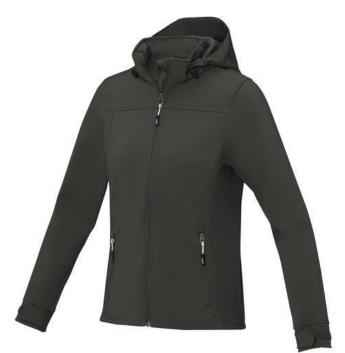

With Langley women's softshell jacket you are choosing an excellent jacket to print on. The jacket is made of Woven of 90% Polyester and 10% Elastane, 300 g/m2, Bonding, Micro fleece of 100% Polyester. This is a women's jacket. An embroidery on this jacket looks particularly classy. Jackets are perfect and popular for so many occasions. So just order quickly online. In case of digital transfer it is not possible to choose white as a single logo colour on a coloured variant. Please choose transfer in this case.