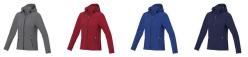

Colour

Features

Brand: Elevate Life Minimum quantity: 3 Unit(s) Material: polyester Weight: 475.00 g. Dishwasher proof No

Do you have a specific question or do you want more information about this item, please call 1800 800 801.