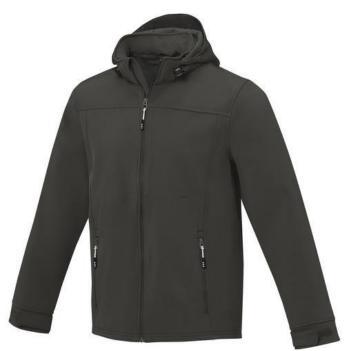

The Langley men's softshell jacket is a jacket with the best finishing options. When it comes to clothing, the material is key, This jacket is made of Woven of 90% Polyester and 10% Elastane, 300 g/m2, Bonding, Micro fleece of 100% Polyester. This jacket is for men. An embroidery on this jacket looks particularly classy. Jackets are perfect and popular for so many occasions. So just order quickly online. In case of digital transfer it is not possible to choose white as a single logo colour on a coloured variant. Please choose transfer in this case.