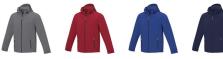

Colour

Features

Brand: Elevate Life Minimum quantity: 3 Unit(s) Material: polyester Weight: 713.00 g. Dishwasher proof No

Do you have a specific question or do you want more information about this item, please call 1800 800 801.