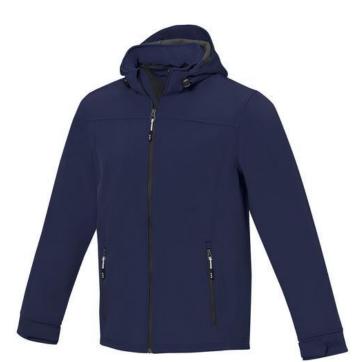

The Langley men's softshell jacket is a jacket with the best finishing options. When it comes to clothing, the material is key, This jacket is made of Woven of 90% Polyester and 10% Elastane, 300 g/m2, Bonding, Micro fleece of 100% Polyester. This jacket is for men. An embroidery on this jacket looks particularly classy. Jackets are perfect and popular for so many occasions. So just order quickly online. In case of digital transfer it is not possible to choose white as a single logo colour on a coloured variant. Please choose transfer in this case.