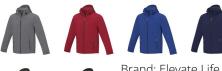

Colour

Features

Brand: Elevate Life Minimum quantity: 3 Unit(s) Material: polyester Weight: 713.00 g. Dishwasher proof No

Do you have a specific question or do you want more information about this item, please call 1800 800 801.