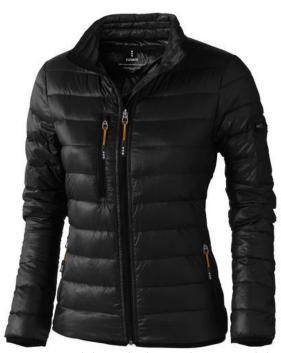

The Scotia women's lightweight down jacket is a good choice - no matter what the occasion. When it comes to clothing, the material is key, This jacket is made of Dull cire 20D woven with water repellent finish of 100% Nylon, Padding/filling, Down insulation: Responsible Down Standard (RDS) of 90% Down and 10% Feathers, 115 g/m2. This is a women's jacket. With an embroidery on this jacket you give it a particularly noble look. Jackets are also particularly popular for sponsoring clubs, youth groups or associations.