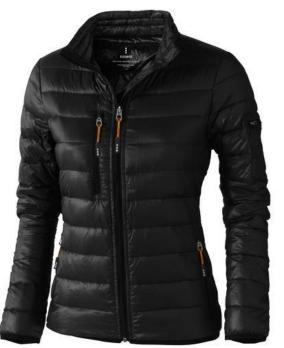

The Scotia women's lightweight down jacket is a good choice no matter what the occasion. When it comes to clothing, the material is key, This jacket is made of Dull cire 20D woven with water repellent finish of 100% Nylon, Padding/filling, Down insulation: Responsible Down Standard (RDS) of 90% Down and 10% Feathers, 115 g/m2. This is a women's jacket. With an embroidery on this jacket you give it a particularly noble look. Jackets are also particularly popular for sponsoring clubs, youth groups or associations. Colour