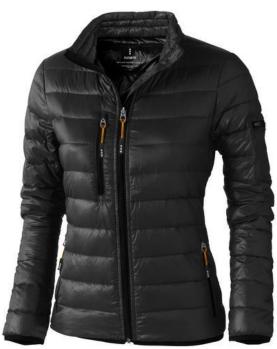

The Scotia women's lightweight down jacket is a good choice - no matter what the occasion. When it comes to clothing, the material is key, This jacket is made of Dull cire 20D woven with water repellent finish of 100% Nylon, Padding/filling, Down insulation: Responsible Down Standard (RDS) of 90% Down and 10% Feathers, 115 g/m2. This is a women's jacket. With an embroidery on this jacket you give it a particularly noble look. Jackets are also particularly popular for sponsoring clubs, youth groups or associations.