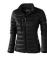

The Scotia women's lightweight down jacket is a good choice - no matter what the occasion. When it comes to clothing, the material is key, This jacket is made of Dull cire 20D woven with water repellent finish of 100% Nylon, Padding/filling, Down insulation: Responsible Down Standard (RDS) of 90% Down and 10% Feathers, 115 g/m2. This is a women's jacket. With an embroidery on this jacket you give it a particularly noble look. Jackets are also particularly popular for sponsoring clubs, youth groups or associations.