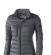

The Scotia women's lightweight down jacket is a good choice - no matter what the occasion. When it comes to clothing, the material is key, This jacket is made of Dull cire 20D woven with water repellent finish of 100% Nylon, Padding/filling, Down insulation: Responsible Down Standard (RDS) of 90% Down and 10% Feathers, 115 g/m2. This is a women's jacket. With an embroidery on this jacket you give it a particularly noble look. Jackets are also particularly popular for sponsoring clubs, youth groups or associations.