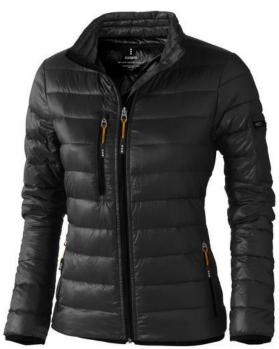

The Scotia women's lightweight down jacket is a good choice - no matter what the occasion. When it comes to clothing, the material is key, This jacket is made of Dull cire 20D woven with water repellent finish of 100% Nylon, Padding/filling, Down insulation: Responsible Down Standard (RDS) of 90% Down and 10% Feathers, 115 g/m2. This is a women's jacket. With an embroidery on this jacket you give it a particularly noble look. Jackets are also particularly popular for sponsoring clubs, youth groups or associations.