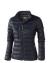

The Scotia women's lightweight down jacket is a good choice - no matter what the occasion. When it comes to clothing, the material is key, This jacket is made of Dull cire 20D woven with water repellent finish of 100% Nylon, Padding/filling, Down insulation: Responsible Down Standard (RDS) of 90% Down and 10% Feathers, 115 g/m2. This is a women's jacket. With an embroidery on this jacket you give it a particularly noble look. Jackets are also particularly popular for sponsoring clubs, youth groups or associations.