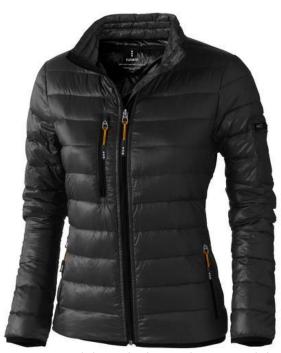

The Scotia women's lightweight down jacket is a good choice - no matter what the occasion. When it comes to clothing, the material is key, This jacket is made of Dull cire 20D woven with water repellent finish of 100% Nylon, Padding/filling, Down insulation: Responsible Down Standard (RDS) of 90% Down and 10% Feathers, 115 g/m2. This is a women's jacket. With an embroidery on this jacket you give it a particularly noble look. Jackets are also particularly popular for sponsoring clubs, youth groups or associations.

## Colour

Features

Brand: Elevate Life
Minimum quantity: 3 Unit(s)
Material: nylon
Weight: 357.14 g.
Dishwasher proof No

Do you have a specific question or do you want more information about this item, please call 1800 800.