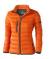

The Scotia women's lightweight down jacket is a good choice - no matter what the occasion. When it comes to clothing, the material is key, This jacket is made of Dull cire 20D woven with water repellent finish of 100% Nylon, Padding/filling, Down insulation: Responsible Down Standard (RDS) of 90% Down and 10% Feathers, 115 g/m2. This is a women's jacket. With an embroidery on this jacket you give it a particularly noble look. Jackets are also particularly popular for sponsoring clubs, youth groups or associations.

## Colour

Features

Brand: Elevate Life
Minimum quantity: 3 Unit(s)
Material: nylon
Weight: 357.14 g.
Dishwasher proof No

Do you have a specific question or do you want more information about this item, please call 1800 800.