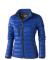

The Scotia women's lightweight down jacket is a good choice - no matter what the occasion. When it comes to clothing, the material is key, This jacket is made of Dull cire 20D woven with water repellent finish of 100% Nylon, Padding/filling, Down insulation: Responsible Down Standard (RDS) of 90% Down and 10% Feathers, 115 g/m2. This is a women's jacket. With an embroidery on this jacket you give it a particularly noble look. Jackets are also particularly popular for sponsoring clubs, youth groups or associations.

## Colour

Features

Brand: Elevate Life
Minimum quantity: 3 Unit(s)
Material: nylon
Weight: 357.14 g.
Dishwasher proof No

Do you have a specific question or do you want more information about this item, please call 1800 800.