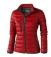

The Scotia women's lightweight down jacket is a good choice - no matter what the occasion. When it comes to clothing, the material is key, This jacket is made of Dull cire 20D woven with water repellent finish of 100% Nylon, Padding/filling, Down insulation: Responsible Down Standard (RDS) of 90% Down and 10% Feathers, 115 g/m2. This is a women's jacket. With an embroidery on this jacket you give it a particularly noble look. Jackets are also particularly popular for sponsoring clubs, youth groups or associations.

## Colour

Features

Brand: Elevate Life
Minimum quantity: 3 Unit(s)
Material: nylon
Weight: 357.14 g.
Dishwasher proof No

Do you have a specific question or do you want more information about this item, please call 1800 800.