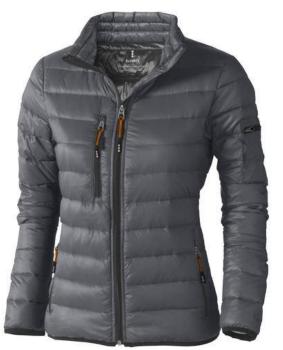

The Scotia women's lightweight down jacket is a good choice no matter what the occasion. When it comes to clothing, the material is key, This jacket is made of Dull cire 20D woven with water repellent finish of 100% Nylon, Padding/filling, Down insulation: Responsible Down Standard (RDS) of 90% Down and 10% Feathers, 115 g/m2. This is a women's jacket. With an embroidery on this jacket you give it a particularly noble look. Jackets are also particularly popular for sponsoring clubs, youth groups or associations. Colour