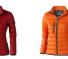

The Scotia women's lightweight down jacket is a good choice no matter what the occasion. When it comes to clothing, the material is key, This jacket is made of Dull cire 20D woven with water repellent finish of 100% Nylon, Padding/filling, Down insulation: Responsible Down Standard (RDS) of 90% Down and 10% Feathers, 115 g/m2. This is a women's jacket. With an embroidery on this jacket you give it a particularly noble look. Jackets are also particularly popular for sponsoring clubs, youth groups or associations. Colour