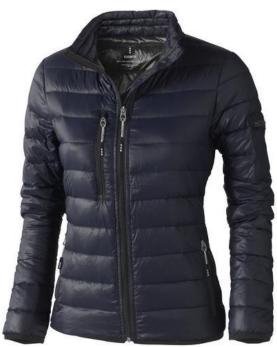

The Scotia women's lightweight down jacket is a good choice - no matter what the occasion. When it comes to clothing, the material is key, This jacket is made of Dull cire 20D woven with water repellent finish of 100% Nylon, Padding/filling, Down insulation: Responsible Down Standard (RDS) of 90% Down and 10% Feathers, 115 g/m2. This is a women's jacket. With an embroidery on this jacket you give it a particularly noble look. Jackets are also particularly popular for sponsoring clubs, youth groups or associations.