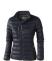

The Scotia women's lightweight down jacket is a good choice - no matter what the occasion. When it comes to clothing, the material is key, This jacket is made of Dull cire 20D woven with water repellent finish of 100% Nylon, Padding/filling, Down insulation: Responsible Down Standard (RDS) of 90% Down and 10% Feathers, 115 g/m2. This is a women's jacket. With an embroidery on this jacket you give it a particularly noble look. Jackets are also particularly popular for sponsoring clubs, youth groups or associations.