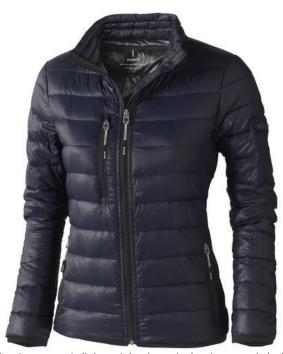

The Scotia women's lightweight down jacket is a good choice - no matter what the occasion. When it comes to clothing, the material is key, This jacket is made of Dull cire 20D woven with water repellent finish of 100% Nylon, Padding/filling, Down insulation: Responsible Down Standard (RDS) of 90% Down and 10% Feathers, 115 g/m2. This is a women's jacket. With an embroidery on this jacket you give it a particularly noble look. Jackets are also particularly popular for sponsoring clubs, youth groups or associations.