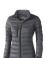

The Scotia women's lightweight down jacket is a good choice - no matter what the occasion. When it comes to clothing, the material is key, This jacket is made of Dull cire 20D woven with water repellent finish of 100% Nylon, Padding/filling, Down insulation: Responsible Down Standard (RDS) of 90% Down and 10% Feathers, 115 g/m2. This is a women's jacket. With an embroidery on this jacket you give it a particularly noble look. Jackets are also particularly popular for sponsoring clubs, youth groups or associations.