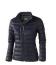

The Scotia women's lightweight down jacket is a good choice - no matter what the occasion. When it comes to clothing, the material is key, This jacket is made of Dull cire 20D woven with water repellent finish of 100% Nylon, Padding/filling, Down insulation: Responsible Down Standard (RDS) of 90% Down and 10% Feathers, 115 g/m2. This is a women's jacket. With an embroidery on this jacket you give it a particularly noble look. Jackets are also particularly popular for sponsoring clubs, youth groups or associations.