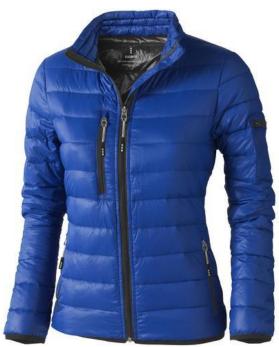

The Scotia women's lightweight down jacket is a good choice - no matter what the occasion. When it comes to clothing, the material is key, This jacket is made of Dull cire 20D woven with water repellent finish of 100% Nylon, Padding/filling, Down insulation: Responsible Down Standard (RDS) of 90% Down and 10% Feathers, 115 g/m2. This is a women's jacket. With an embroidery on this jacket you give it a particularly noble look. Jackets are also particularly popular for sponsoring clubs, youth groups or associations.