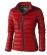

## Colour

Features

Brand: Elevate Life
Minimum quantity: 3 Unit(s)
Material: nylon
Weight: 357.14 g.
Dishwasher proof No

Do you have a specific question or do you want more information about this item, please call 1800 800.