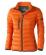

## Colour

Features

Brand: Elevate Life
Minimum quantity: 3 Unit(s)
Material: nylon
Weight: 357.14 g.
Dishwasher proof No

Do you have a specific question or do you want more information about this item, please call 1800 800.