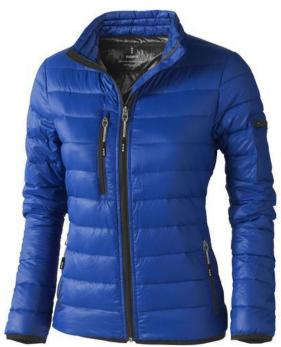

The Scotia women's lightweight down jacket is a good choice - no matter what the occasion. When it comes to clothing, the material is key, This jacket is made of Dull cire 20D woven with water repellent finish of 100% Nylon, Padding/filling, Down insulation: Responsible Down Standard (RDS) of 90% Down and 10% Feathers, 115 g/m2. This is a women's jacket. With an embroidery on this jacket you give it a particularly noble look. Jackets are also particularly popular for sponsoring clubs, youth groups or associations.