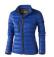

## Colour

Features

Brand: Elevate Life
Minimum quantity: 3 Unit(s)
Material: nylon
Weight: 357.14 g.
Dishwasher proof No

Do you have a specific question or do you want more information about this item, please call 1800 800.