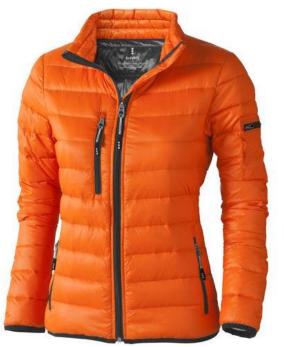

The Scotia women's lightweight down jacket is a good choice no matter what the occasion. When it comes to clothing, the material is key, This jacket is made of Dull cire 20D woven with water repellent finish of 100% Nylon, Padding/filling, Down insulation: Responsible Down Standard (RDS) of 90% Down and 10% Feathers, 115 g/m2. This is a women's jacket. With an embroidery on this jacket you give it a particularly noble look. Jackets are also particularly popular for sponsoring clubs, youth groups or associations. Colour