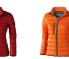

The Scotia women's lightweight down jacket is a good choice no matter what the occasion. When it comes to clothing, the material is key, This jacket is made of Dull cire 20D woven with water repellent finish of 100% Nylon, Padding/filling, Down insulation: Responsible Down Standard (RDS) of 90% Down and 10% Feathers, 115 g/m2. This is a women's jacket. With an embroidery on this jacket you give it a particularly noble look. Jackets are also particularly popular for sponsoring clubs, youth groups or associations. Colour