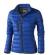

The Scotia women's lightweight down jacket is a good choice - no matter what the occasion. When it comes to clothing, the material is key, This jacket is made of Dull cire 20D woven with water repellent finish of 100% Nylon, Padding/filling, Down insulation: Responsible Down Standard (RDS) of 90% Down and 10% Feathers, 115 g/m2. This is a women's jacket. With an embroidery on this jacket you give it a particularly noble look. Jackets are also particularly popular for sponsoring clubs, youth groups or associations.