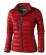

The Scotia women's lightweight down jacket is a good choice - no matter what the occasion. When it comes to clothing, the material is key, This jacket is made of Dull cire 20D woven with water repellent finish of 100% Nylon, Padding/filling, Down insulation: Responsible Down Standard (RDS) of 90% Down and 10% Feathers, 115 g/m2. This is a women's jacket. With an embroidery on this jacket you give it a particularly noble look. Jackets are also particularly popular for sponsoring clubs, youth groups or associations.