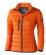

The Scotia women's lightweight down jacket is a good choice - no matter what the occasion. When it comes to clothing, the material is key, This jacket is made of Dull cire 20D woven with water repellent finish of 100% Nylon, Padding/filling, Down insulation: Responsible Down Standard (RDS) of 90% Down and 10% Feathers, 115 g/m2. This is a women's jacket. With an embroidery on this jacket you give it a particularly noble look. Jackets are also particularly popular for sponsoring clubs, youth groups or associations.