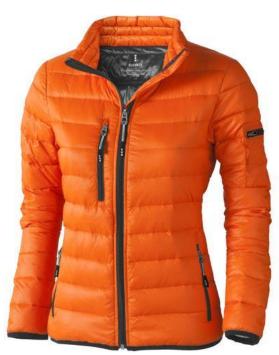

The Scotia women's lightweight down jacket is a good choice - no matter what the occasion. When it comes to clothing, the material is key, This jacket is made of Dull cire 20D woven with water repellent finish of 100% Nylon, Padding/filling, Down insulation: Responsible Down Standard (RDS) of 90% Down and 10% Feathers, 115 g/m2. This is a women's jacket. With an embroidery on this jacket you give it a particularly noble look. Jackets are also particularly popular for sponsoring clubs, youth groups or associations.