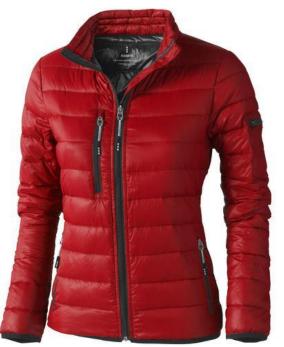

The Scotia women's lightweight down jacket is a good choice no matter what the occasion. When it comes to clothing, the material is key, This jacket is made of Dull cire 20D woven with water repellent finish of 100% Nylon, Padding/filling, Down insulation: Responsible Down Standard (RDS) of 90% Down and 10% Feathers, 115 g/m2. This is a women's jacket. With an embroidery on this jacket you give it a particularly noble look. Jackets are also particularly popular for sponsoring clubs, youth groups or associations. Colour

Brand: Elevate Life Minimum quantity: 3 Unit(s) Material: nylon Weight: 357.14 g. Dishwasher proof No Features

Do you have a specific question or do you want more information about this item, please call 1800 800 801.