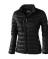

The Scotia women's lightweight down jacket is a good choice - no matter what the occasion. When it comes to clothing, the material is key, This jacket is made of Dull cire 20D woven with water repellent finish of 100% Nylon, Padding/filling, Down insulation: Responsible Down Standard (RDS) of 90% Down and 10% Feathers, 115 g/m2. This is a women's jacket. With an embroidery on this jacket you give it a particularly noble look. Jackets are also particularly popular for sponsoring clubs, youth groups or associations.