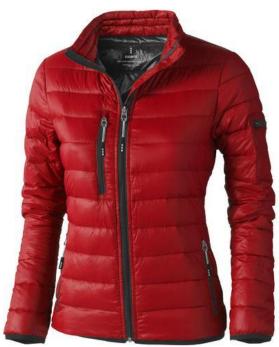

The Scotia women's lightweight down jacket is a good choice - no matter what the occasion. When it comes to clothing, the material is key, This jacket is made of Dull cire 20D woven with water repellent finish of 100% Nylon, Padding/filling, Down insulation: Responsible Down Standard (RDS) of 90% Down and 10% Feathers, 115 g/m2. This is a women's jacket. With an embroidery on this jacket you give it a particularly noble look. Jackets are also particularly popular for sponsoring clubs, youth groups or associations.