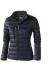

The Scotia women's lightweight down jacket is a good choice - no matter what the occasion. When it comes to clothing, the material is key, This jacket is made of Dull cire 20D woven with water repellent finish of 100% Nylon, Padding/filling, Down insulation: Responsible Down Standard (RDS) of 90% Down and 10% Feathers, 115 g/m2. This is a women's jacket. With an embroidery on this jacket you give it a particularly noble look. Jackets are also particularly popular for sponsoring clubs, youth groups or associations.